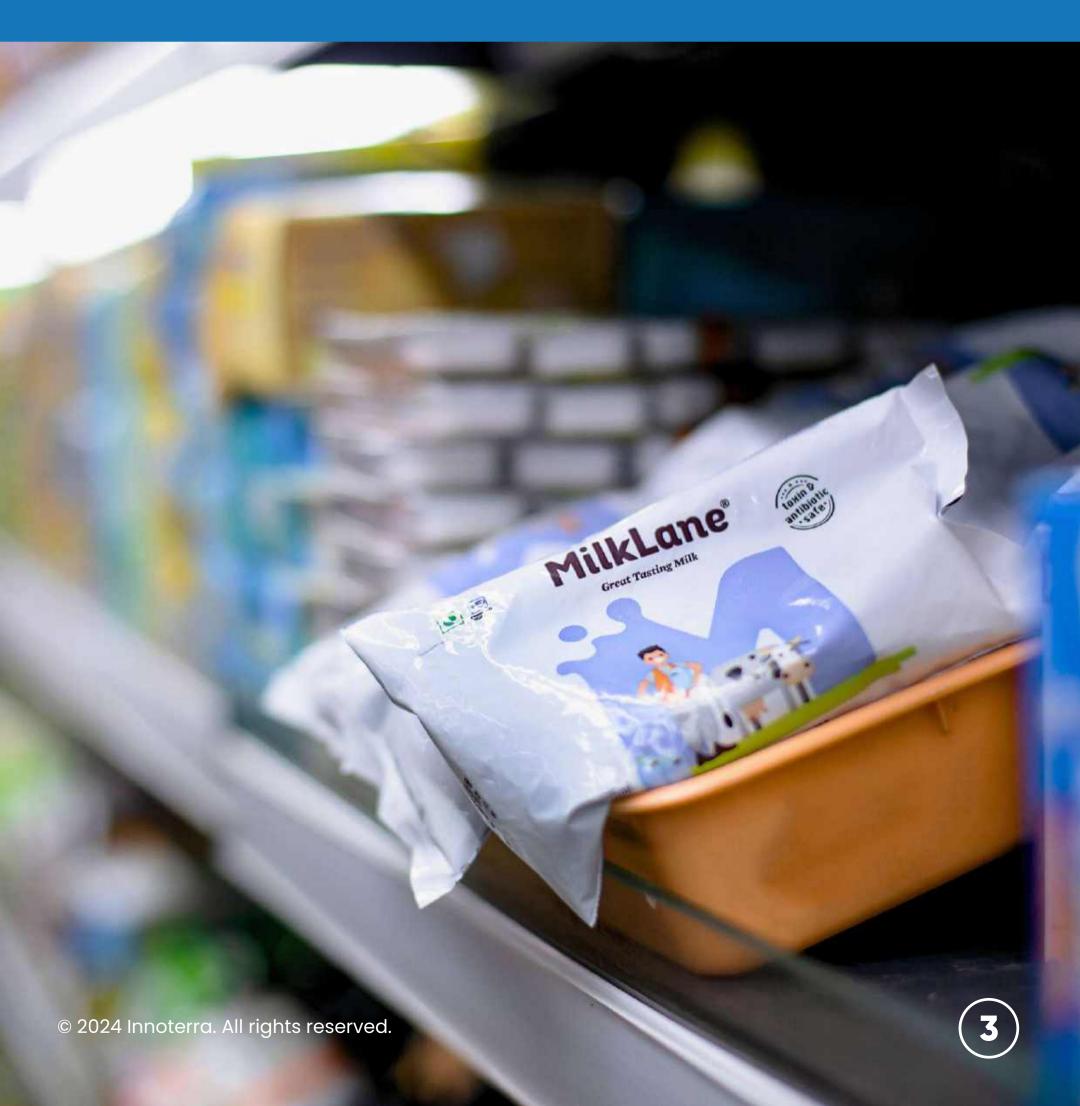

# Milk

Antibiotic and Aflatoxin Safe Taste of farm fresh pure milk

\*SKU: 500ml | 1000ml

\*Packaging: 60-micron white opaque LDP - 5-layer film

Shelf Life: 2 days from the date of packing under refrigeration

Make: Pure cow milk