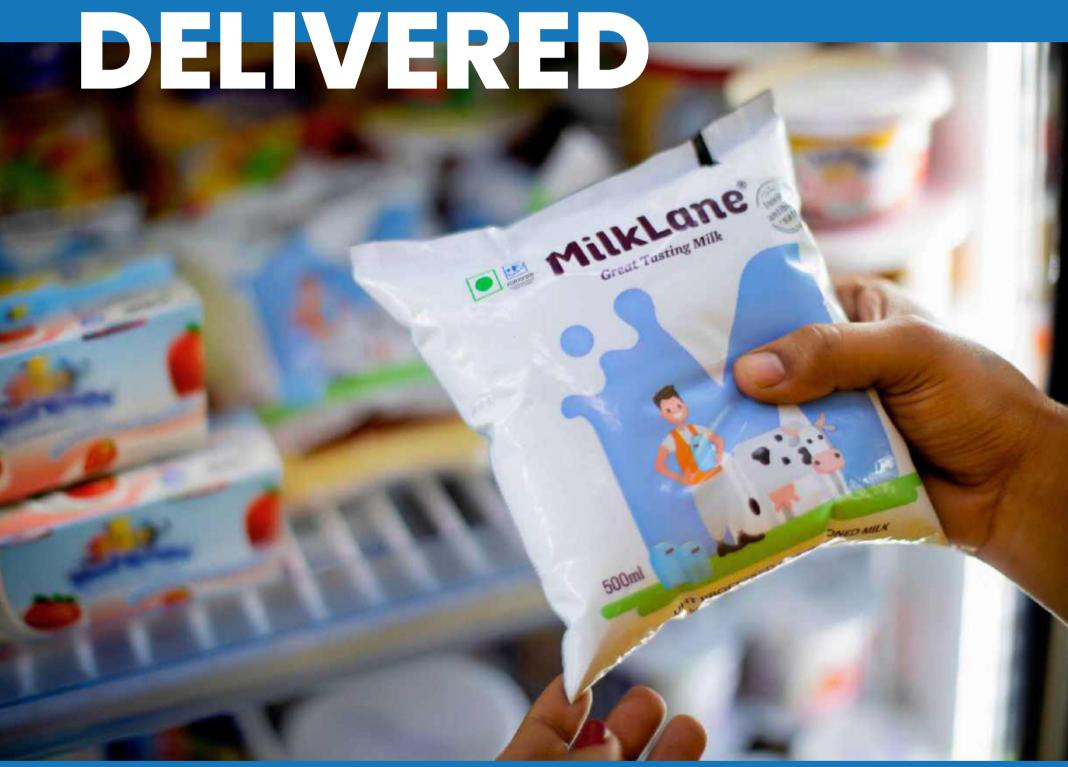

# Milk

Antibiotic and Aflatoxin Safe Taste of farm fresh pure milk

\*SKU: 500ml | 1000ml

\*Packaging: 60-micron white opaque LDP - 5-layer film

Shelf Life: 2 days from the date of packing under refrigeration

Make: Pure cow milk