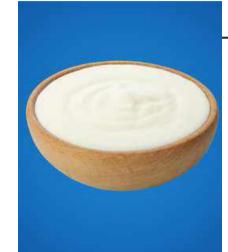

# **Curd**

Thick, Creamy, and Naturally Tangy
High-quality, consistent texture, ideal for HoReCa

\*SKU: 500ml | 1000ml

\*Packaging: 60-micron white opaque LDP - 5-layer film

Shelf Life: 7 Days, when refrigerated

Make: Pure cow milk with minimum 3% Fat